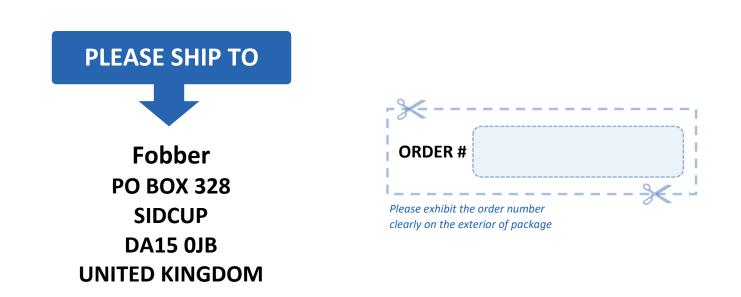

### Instructions

- Please write your order number and make this number clearly visible on the exterior of the package.
- Please complete the second page of this document and include it inside the packaging when sending your key(s) to our office.

### **FULL NAME**

Please send the completed copy of this form with your key to the following address. You will receive an automatic notification once your key has been received at our facility. SEND HERE

Fobber PO BOX 328 SIDCUP DA15 0JB UNITED KINGDOM